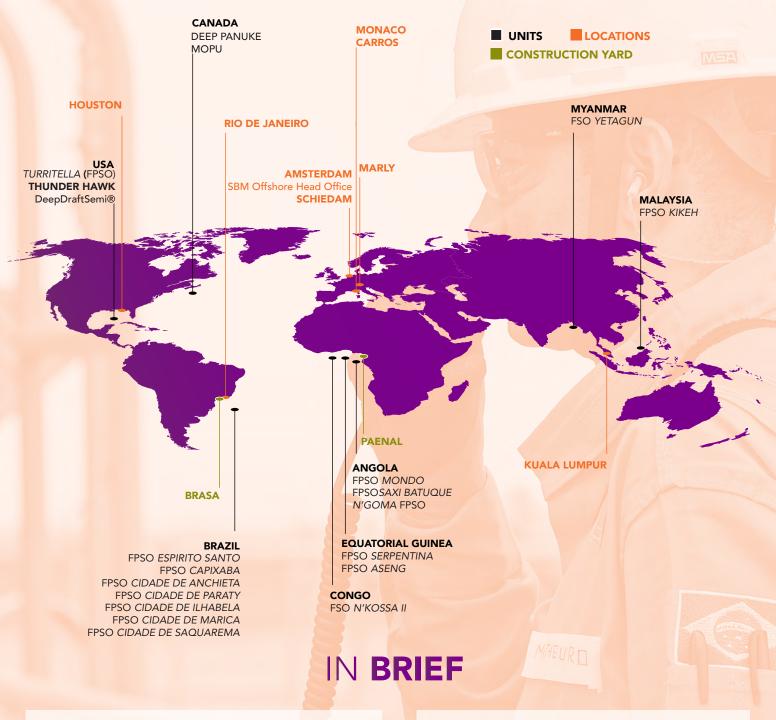

With its corporate seat in Amsterdam in the Netherlands, SBM Offshore employees total almost 4,300 and are spread across various office locations, nine operational shore bases and the offshore fleet of vessels. Group companies employ circa 4,800 people worldwide, which includes over 500 working for the joint venture construction yards.

## ABOUT SBM OFFSHORE GLOBAL PRESENCE