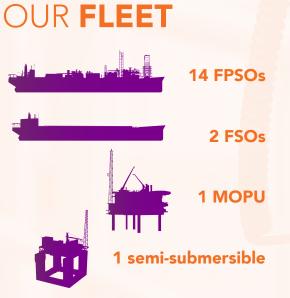

#### OWNERSHIP AND OPERATING STRUCTURE

The Company's main activities are the design, supply, installation, operation and life extension of Floating Production, Storage and Offloading (FPSO) vessels. These are either owned and operated by SBM Offshore and leased to its clients or supplied on a turnkey sale basis. Other products include: semi-submersibles, Tension Leg Platforms (TLP), Liquidified Natural Gas FPSOs, Turret Mooring Systems (TMS), brownfield, offshore (off)loading terminals and most recently solutions for renewable energy. With an operating fleet of 14 FPSOs, two Floating Storage and Offloading vessels (FSO), one MOPU and one semi-submersible in

operation worldwide at year-end and over 300 years of cumulative FPSO operational experience within the industry, the Company is considered a market leader in providing leased production floating systems.