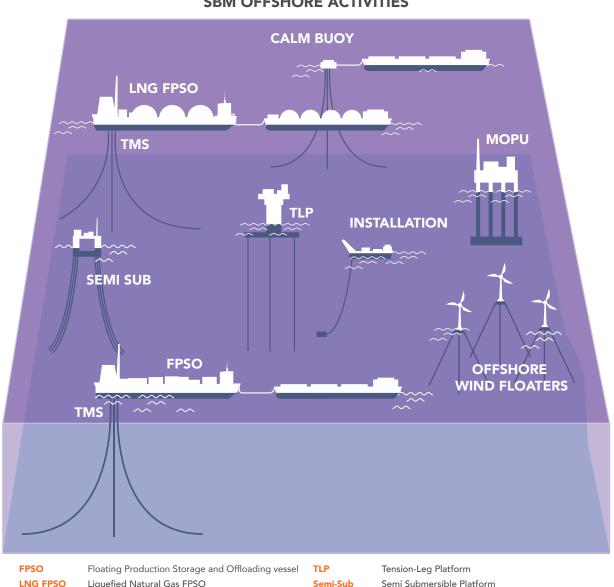

#### SBM OFFSHORE ACTIVITIES

TMS

Liquefied Natural Gas FPSO Turret Mooring System

Semi-Sub **CALM Buov** MOPU

Semi Submersible Platform Catenary Anchor Leg Mooring Buoy Mobile Offshore Production Unit

#### OWNERSHIP AND OPERATING STRUCTURE

The Company's main activities are the design, supply, installation, operation and life extension of Floating Production, Storage and Offloading (FPSO) vessels. These are either owned and operated by SBM Offshore and leased to its clients or supplied on a turnkey sale basis. Other products include: semi-submersibles, Tension Leg Platforms (TLP), Liquidified Natural Gas FPSOs, Turret Mooring Systems (TMS), brownfield, offshore (off)loading terminals and most recently solutions for renewable energy. With an operating fleet of 14 FPSOs, two Floating Storage and Offloading vessels (FSO), one MOPU and one semi-submersible in